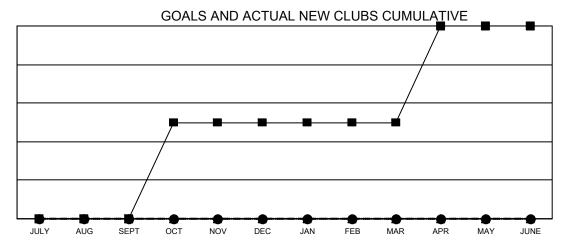

■- CURRENT YEAR GOALS FOR NEW CLUBS

CURRENT YEAR ACTUAL NEW CLUBS

- ▲ - LAST YEAR ACTUAL NEW CLUBS