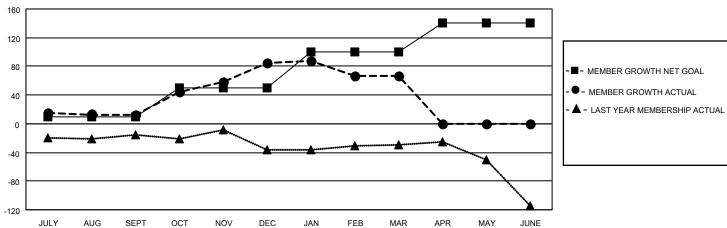

## GOALS AND ACTUAL MEMBERS CUMULATIVE

| DROPPED CLUBS: 2 |     | 64 CLUBS OF 119 ADDED 1 OR MORE | GENDER DISTRIBUTION             |                |     |
|------------------|-----|---------------------------------|---------------------------------|----------------|-----|
|                  |     | NEW MEMBERS                     | MALE                            | 1,491 (42.84%) |     |
|                  |     |                                 | FEMALE                          | 1,989 (57.16%) |     |
| DROPPED MEMBERS  |     |                                 |                                 |                |     |
| DECEASED         | 31  | CLICK HERE FOR CUMULATIVE       | TOTAL FAMILY UNIT MEMBERS       |                | 147 |
| CLUB CANCELLED   | 36  | MEMBERSHIP DATA                 |                                 |                |     |
| OTHER 98         |     |                                 | FAMILY MEMBERS PAYING HALF DUES |                | 77  |
| TOTAL            | 165 |                                 |                                 |                |     |